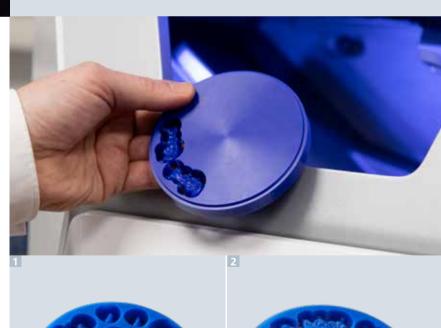

#### **Advantages**

- Precisely milled results with extremely smooth surfaces and strong edge stability due to the high degree of material homogeneity.
- Especially suitable for full ceramic restorations as the wax will burn-out without residue.
- Reliable milling process due to small milled chips which do not stick to the cutter or the object surface.

#### Making work easy

The Renfert EASY blank wax is the optimal CAD/CAM wax blank for milled restorations in the customarily Renfert quality "made in Germany".

"Making work easy" stands for outstanding product characteristics, e.g. high material homogeneity. This allows, amongst other things, a perfect fit and surface quality to be achieved in the final restoration.