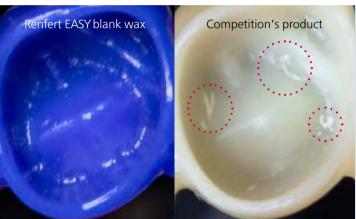

#### **Advantages**

- Precisely milled results with extremely smooth surfaces and strong edge stability due to the high degree of material homogeneity.
- Especially suitable for full ceramic restorations as the wax will burn-out without residue.
- Reliable milling process due to small milled chips which do not stick to the cutter or the object surface.

#### Making work easy

The Renfert EASY blank wax is the optimal CAD/CAM wax blank for milled restorations in the customarily Renfert quality "made in Germany".

"Making work easy" stands for outstanding product characteristics, e.g. high material homogeneity. This allows, amongst other things, a perfect fit and surface quality to be achieved in the final restoration.