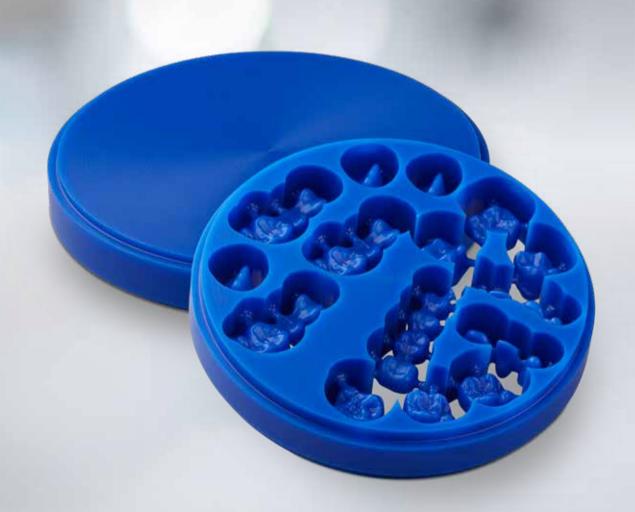

# EASY blank wax

NEW CAD/CAM wax blank

## EASY blank wax

### CAD/CAM wax blank

CAD/CAM wax blank for the production of digitally designed crowns and bridges for press and casting techniques.

#### **Technical Data**

|                    | No. 770 0014                             | No. 770 0020                             |  |
|--------------------|------------------------------------------|------------------------------------------|--|
| Dimensions (Ø x H) | Ø 98.5 mm x 14 mm<br>(with 10 mm groove) | Ø 98.5 mm x 20 mm<br>(with 10 mm groove) |  |
| Dropping point     | 100-120°C                                | 100-120°C                                |  |
| Weight             | approx. 99 g                             | approx. 138 g                            |  |
| Color              | blue                                     | blue                                     |  |